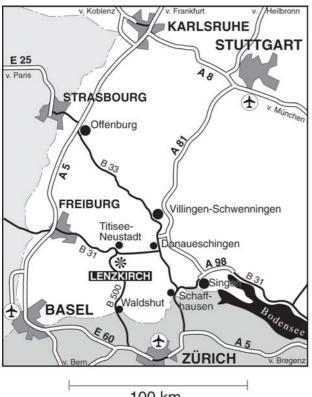

# How to get to Testo

100 km

# By car

1. From the Autobahn (motorway) in the direction of Freiburg

Exit at FREIBURG MITTE and drive in the direction of TITISEE-NEUSTADT/DONAUESCHINGEN. Take the **B 31** through FREIBURG. You will pass HINTERZARTEN and TITISEE. Approx. 200m after the turn-off for NEUSTADT WEST take a right turn onto the **B 317** in the direction of TODTNAU/FELDBERG. After approx. 2km turn left onto the **B 315** in the direction of LENZKIRCH/BONNDORF. In LENZ-KIRCH keep to the right in the direction of BONNDORF. Testo can be seen on the left. Drive another 200m and then turn left at the Testo sign. There are visitor parking spaces beside the Testo building.

### 2. Autobahn (motorway) from Stuttgart

Take the BAD DÜRRHEIM exit onto the **A 864** in the direction of DONAUESCHINGEN. Once you are on the **B 27** keep driving until the HÜFINGEN SÜD exit. Turn right at this exit onto the **B 31** in the direction of FREIBURG. Stay on the **B 31** until you turn right at the NEUSTADT OST exit. After approx. 1km just before NEUSTADT, turn left in the direction of LENZKIRCH (via KAPPEL). In LENZKIRCH keep left in the direction of BONNDORF. See **1.** for further instructions.

### 3. Autobahn (motorway) from Singen

Exit at GEISINGEN on to the B 31 in the direction of FREIBURG and then keep on going until you reach the NEUSTADT OST exit. See **2.** for further instructions.