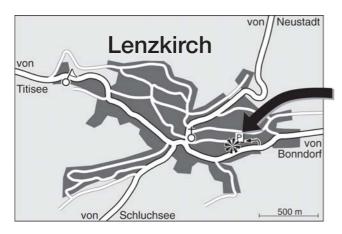

# By car

1. From the Autobahn (motorway) in the direction of Freiburg

Exit at FREIBURG MITTE and drive in the direction of TITISEE-NEUSTADT/DONAUESCHINGEN. Take the **B 31** through FREIBURG. You will pass HINTERZARTEN and TITISEE. Approx. 200m after the turn-off for NEUSTADT WEST take a right turn onto the **B 317** in the direction of TODTNAU/FELDBERG. After approx. 2km turn left onto the **B 315** in the direction of LENZKIRCH/BONNDORF. In LENZ-KIRCH keep to the right in the direction of BONNDORF. Testo can be seen on the left. Drive another 200m and then turn left at the Testo sign. There are visitor parking spaces beside the Testo building.